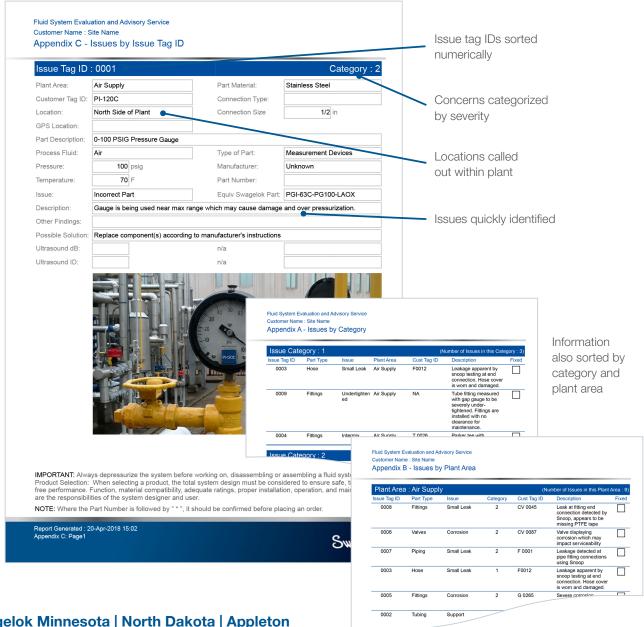

## Quickly Assess the Situation With Our Easy-to-Follow Report.

The report example below is a representation of the type of information you would receive from a Swagelok evaluation. Your actual report would reflect information more specific to the service being performed.