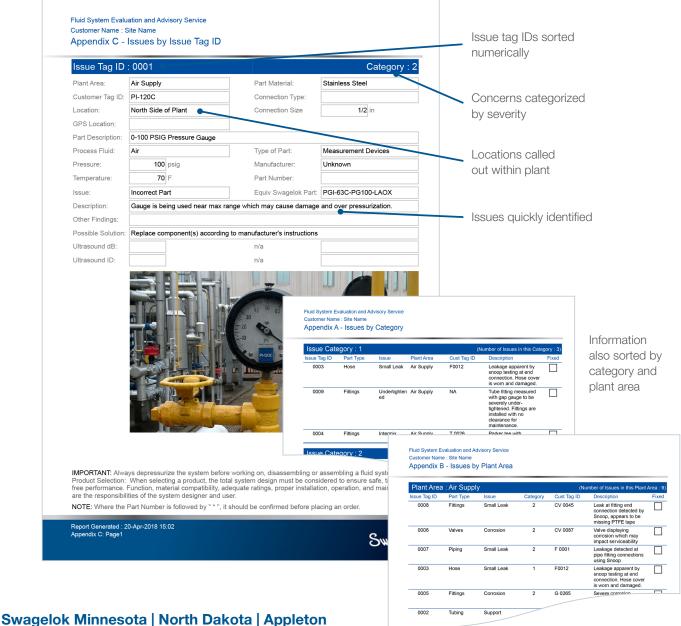

### **Quickly Assess the Situation With Our Easy-to-Follow Report.**

The report example below is a representation of the type of information you would receive from a Swagelok evaluation. Your actual report would reflect information more specific to the service being performed.