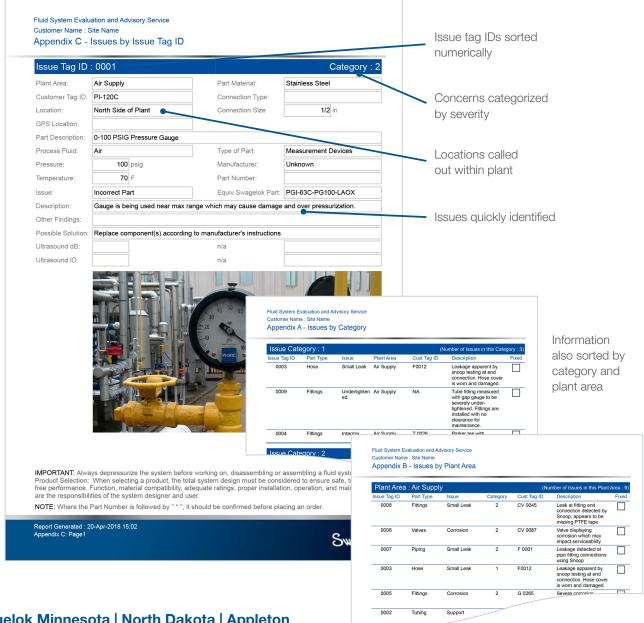

# **Quickly Assess the Situation With Our Easy-to-Follow Report.**

The report example below is a representation of the type of information you would receive from a Swagelok evaluation. Your actual report would reflect information more specific to the service being performed.

### **Get the Insights Needed to Make Smart Investment Decisions**

Throughout the process, our fluid system experts will capture details of their observations in Swagelok's proprietary onsite inspection mobile application, cataloging notes and photos as well as key fluid system operating statistics. You will then receive a comprehensive report created to identify key issues and recommended solutions, including:

- Estimated costs of existing, unrepaired leaks
- Areas of concern categorized by severity
- · Photos that clearly identify locations of problems
- Steps that can be taken to remedy issues